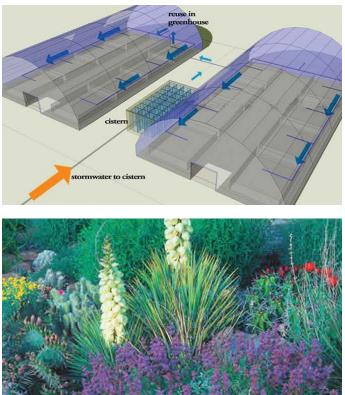

## Santa Fe Greenhouses Rainwater Harvesting and Reuse Santa Fe, New Mexico

S anta Fe Greenhouses is a full-service retail greenhouse and tree nursery that specializes in waterwise plants that are appropriate for the region. Since water is an expensive necessity for nursery operations, a rainwater harvesting system was an obvious addition. As land is at a premium in this urban environment, above ground cisterns were not acceptable.

Using a greenhouse roof collection system, and an underground cistern (Invisible Structures Rainstor<sup>®</sup>), Biohabitats engineered a rainwater reuse system that provided rainwater for the spray irrigation system in the greenhouses. Use of the Invisible Structure system allowed Santa Fe Greenhouses to store nursery stock on top of the cistern.