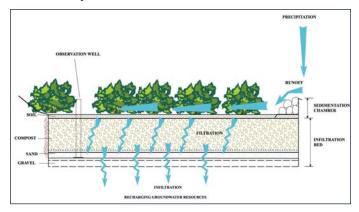

## New York City Long Term Control Plan Stormwater BMP Assessment Project

New York City, New York

iohabitats assessed opportunities to employ stormwater best management practices (BMP) that will mitigate the quantity and quality of stormwater runoff entering New York City's entire combined sewer system. Given identified opportunities and constraints for this ultra-urban area, Biohabitats considered a wide array of technologies including collection, filtering and treatment systems, non-structural and structural strategies; changes in existing

maintenance and management practices; education tools and stakeholder awareness programs, to changes in development regulations, architectural guidelines and land use policies. New emerging technologies were also explored (green roof canopy concepts, green corridors, etc.) along with "out-of-the-box" ideas that are tailored to New York City's ultra-urban infrastructure and unique environmental conditions.