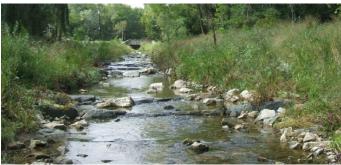

## Lower Spring Branch Stream Restoration

Baltimore County, Maryland

top: Initial conditions bottom: After restoration

As part of an on-call stream restoration contract, Biohabitats designed a restoration plan for Lower Spring Branch, a Class III Trout Stream that is a tributary to the Gunpowder River. Located downstream of an earlier Biohabitats stream restoration project, Lower Spring Branch is a large, hydrologically