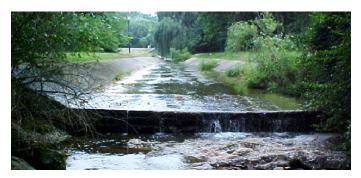

## Lower Spring Branch Stream Restoration

Baltimore County, Maryland

top: Initial conditions bottom: After restoration

As part of an on-call stream restoration contract, Biohabitats designed a restoration plan for Lower Spring Branch, a Class III Trout Stream that is a tributary to the Gunpowder River. Located downstream of an earlier Biohabitats stream restoration project, Lower Spring Branch is a large, hydrologically