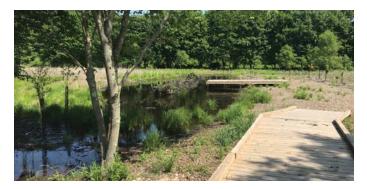

An educational nature center lives its mission to protect nature by restoring stability, function, and habitat to more than 1,500 feet of degraded stream and adjacent wetlands.

ditched to support agricultural practices. Those alterations, along with more recent land use changes on adjacent and nearby properties, had caused the streams and wetlands to become degraded.

wet habitat areas, restore riparian wetland hydrology, reduce sediment and nutrient loading, and reestablish a mosaic of native emergent, forested, and scrub shrub wetlands. The project restored 1,550 linear feet of stream and restored and enhanced wetlands adjacent to the stream. Revegetation involved the planting of more than 2,100 trees and shrubs, and seeding with native dry and wet meadow herbaceous seed mixes. The project is regarded by the MASCD as a model for municipalities seeking nutrient and sediment credits.