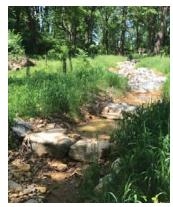

An educational nature center lives its mission to protect nature by restoring stability, function, and habitat to more than 1,500 feet of degraded stream and adjacent wetlands.

ditched to support agricultural practices. Those alterations, along with more recent land use changes on adjacent and nearby properties, had caused the streams and wetlands to become degraded.

wet habitat areas, restore riparian wetland hydrology, reduce sediment and nutrient loading, and reestablish a mosaic of native emergent, forested, and scrub shrub wetlands. The project restored 1,550 linear feet of stream and restored and enhanced wetlands adjacent to the stream. Revegetation involved the planting of more than 2,100 trees and shrubs, and seeding with native dry and wet meadow herbaceous seed mixes. The project is regarded by the MASCD as a model for municipalities seeking nutrient and sediment credits.