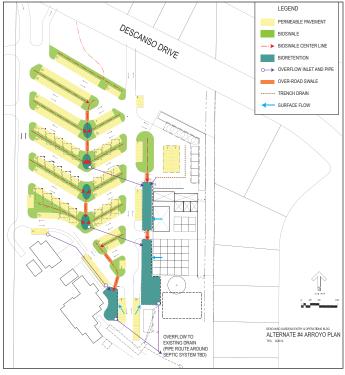

The resulting conceptual stormwater management plan called for permeable pavement in parking stalls, bioswales intercepting stormwater along each parking row, and a series of bioretention areas along a central 'Arroyo' corridor and at strategic low points. The plan not only exceeds the County's requirement for stormwater filtration and infiltration; it also maximizes groundwater recharge and minimizes overflow into an adjacent regional flood control channel. Additional features of the concept include native, drought tolerant, and specimen plantings; a village of improved operations and maintenance buildings; and solar energy canopies in the parking lot.