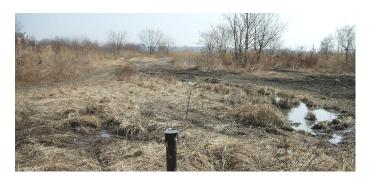

## Russo Properties Wetland Delineation

Moonachie, New Jersey

Sound scientific assessments were used to delineate wetlands in the Meadowlands to inform future land use decisions.

Biohabitats delineated tidal and non-tidal wetlands for a 300-acre property. In addition to the wetland delineation and survey, Biohabitats assessed the flora and fauna on site, the potential for future wetland restoration, and conducted a hydrology study to determine groundwater elevations within the freshwater wetland areas located on the site.

Russo Development required the delineation to determine which of six parcels could be used for wetland restoration and mitigation purposes and which parcels might be usable for future development in the Meadowlands District properties. The work performed by Biohabitats included delineating and surveying the wetlands in accordance with the 1987 U.S. Army Corps of Engineers Wetland Delineation Manual and the 1989 Interagency Federal Manual for Identifying and Delineating Jurisdictional Wetlands. Biohabitats alsoprepared and submitted the Jurisdictional Determination to the Corps.