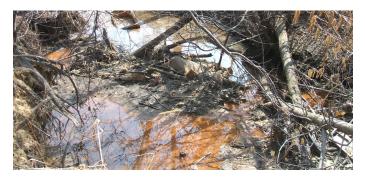

## Russo Properties Wetland Delineation

Moonachie, New Jersey

Sound scientific assessments were used to delineate wetlands in the Meadowlands to inform future land use decisions.

Biohabitats delineated tidal and non-tidal wetlands for a 300-acre property. In addition to the wetland delineation and survey, Biohabitats assessed the flora and fauna on site, the potential for future wetland restoration, and conducted a hydrology study to determine groundwater elevations within the freshwater wetland areas located on the site.

Russo Development required the delineation to determine which of six parcels could be used for wetland restoration and mitigation purposes and which parcels might be usable for future development in the Meadowlands District properties. The work performed by Biohabitats included delineating and surveying the wetlands in accordance with the 1987 U.S. Army Corps of Engineers Wetland Delineation Manual and the 1989 Interagency Federal Manual for Identifying and Delineating Jurisdictional Wetlands. Biohabitats alsoprepared and submitted the Jurisdictional Determination to the Corps.