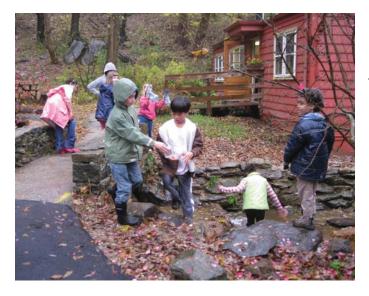

## Miquon School Stormwater & Landscape Management Master Plan

Conshohocken, Pennsylvania

estled in Pennsylvania's forested Wissahickon Valley, yet just a few miles away from Philadelphia, the Miquon School is an independent elementary school that aims to instill in its students a love of the environment and inclusive communities. The school campus, which includes rock outcrops and groundwater seeps, is regarded as a classroom and nature is integrated into all facets of learning.

A stormwater and landscape management plan enhances sustainability and nature-based learning opportunities for a school with a strong environmental ethic.

Biohabitats worked with the landscape architecture firm Wells Appel to help diagnose and develop a strategy for resolving flooding and stream channel erosion problems on the school campus. The end product was a campus stormwater and landscape management plan.